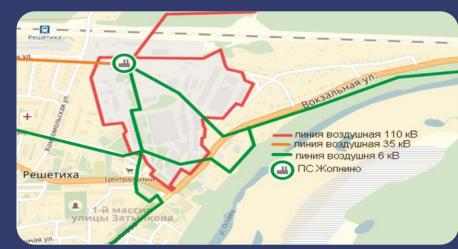

# Reshetikha: engineering infrastructure

#### Power supply

Heat supply

is used

 Substation "Zholnino" – 110/35/6 kV with a capacity of 2x20 MVA

• Gas boiler with a capacity of

39 Gcal per with the possibility of

26 tons per hour, 5 tons per hour

generating steam with a volume of