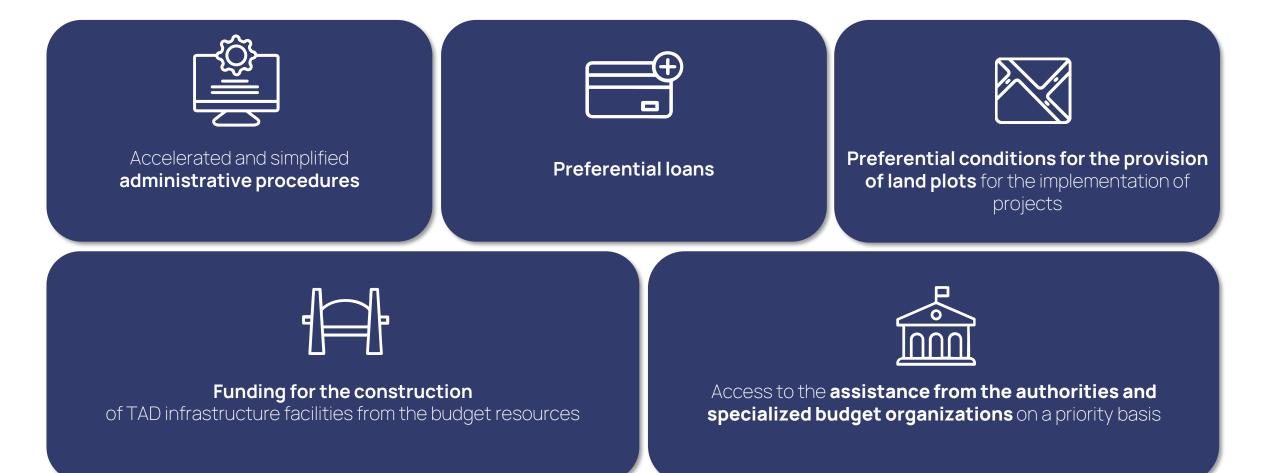

## **Benefits and preferences for TAD residents**

Non-tax benefits

## Non-tax benefits in monotowns

Additional opportunities for preferential crediting

\* «Development projects», «Components», «Labor productivity», «Automotive components», «Leasing», «Goods marking», «Creation of the component and resource base», «Forest industry projects»