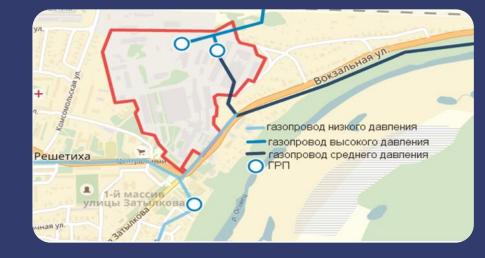

# Reshetikha: engineering infrastructure

#### Gas supply

The site is provided with gas with a limit of 4.5 thousand m<sup>3</sup> per day, 250 m<sup>3</sup> per hour is used

#### Sewage

– 25 km

Water supply

(underground water)

bactericidal installation

• Complex of engineering infrastructures for the collection and transportation of household wastewater from the population and enterprises to sewage treatment facilities in Dzerzhinsk

Maximum pewrmitted daily water

intake – 3.2thousand m<sup>3</sup> per day

The pumping station is equipped with

Total length of water supply networks

 Total length of sewage networks – 17 km