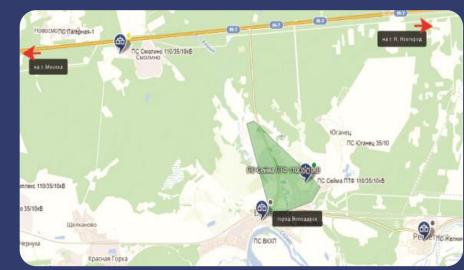

## Volodarsk: engineering infrastructure

#### **Gas supply**

- Gas branches with a diameter of 219 and 273 mm to Volodarsk gas distribution network with a pressure of 5.5 MPa
- Spare capacities more than 60% •

#### **Power supply**

 Substation "Seyma PTF" -110/35/10 kV with a capacity of 2x25 MVA

#### Water supply

- Two water intakes with a total capacity of 5 thousand m<sup>3</sup> per day (Agricultural company "Seymovskaya Poultry Farm")
- De-ironing station with a design capacity of 8 thousand m<sup>3</sup> per day
- Total length of water supply networks – 51 km

- Centralized sewage with biological treatment facilities with a design capacity of 5 thousand m<sup>3</sup> per day
- Total consumption of wastewater - 3 thousand m<sup>3</sup> per day

#### Heat supply

• Centralized heating from five heating boilers with a total capacity of 20.3 MW