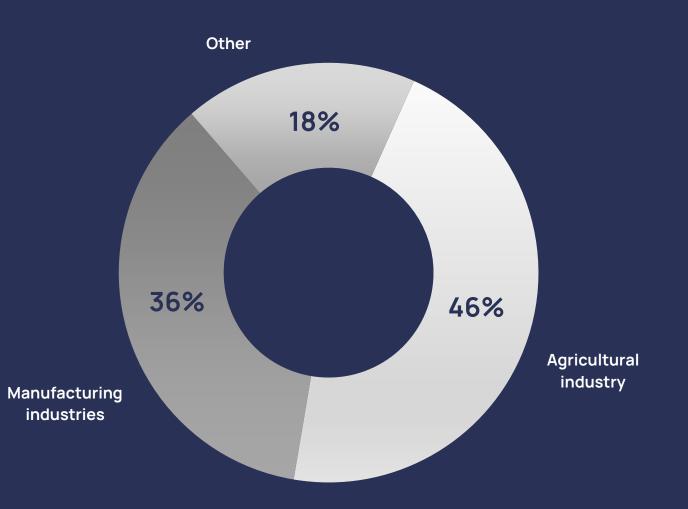

## Economic structure of Volodarsky district

## Industry

- "Volodarsky" flour mill
- Nº 1 Weaving Factory
- Bugrov mills
- Setka
- Lakokraska-Uganets
- Biscotti Plus

### Agriculture

- Agricultural company
  "Seymovskaya Poultry Farm"
- Mulinskoe fish farm