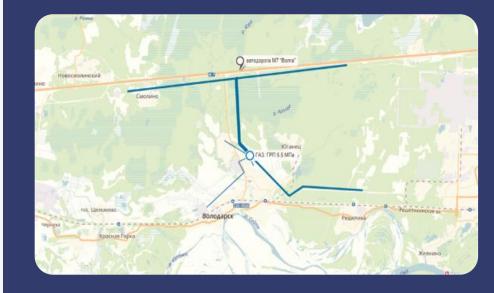

## Volodarsk: engineering infrastructure

#### **Gas supply**

- Gas branches with a diameter of 219 and 273 mm to Volodarsk gas distribution network with a pressure of 5.5 MPa
- Spare capacities more than 60% •