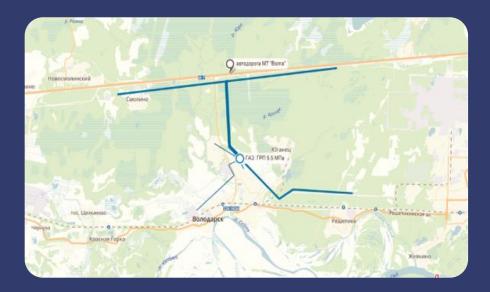

# Volodarsk: engineering infrastructure

### Gas supply

- Gas branches with a diameter of 219 and 273 mm to Volodarsk gas distribution network with a pressure of 5.5 MPa
- Spare capacities more than 60%