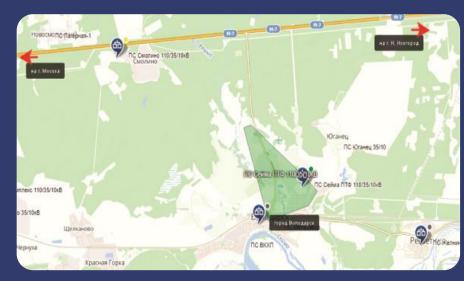

# Volodarsk: engineering infrastructure

### **Power supply**

 Substation "Seyma PTF" – 110/35/10 kV with a capacity of 2x25 MVA