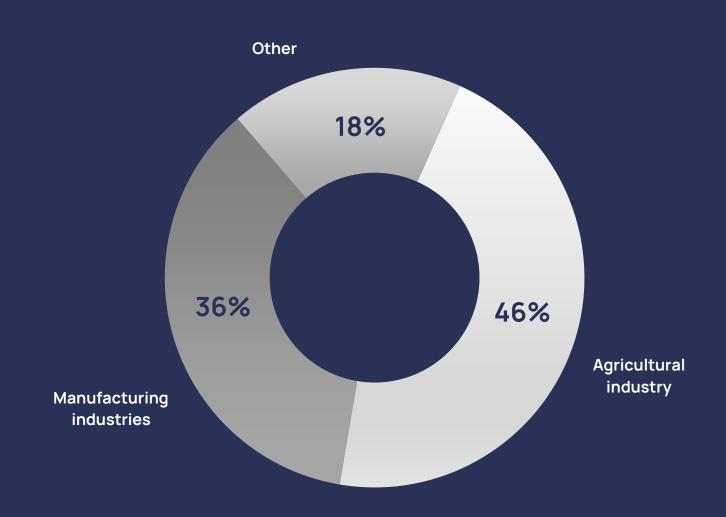

# **Economic structure of Volodarsky district**

### **Industry**

- "Volodarsky" flour mill
- Bugrov mills
- Setka
- Lakokraska-Uganets
- Biscotti Plus
- Nº 1 Weaving Factory

### Agriculture

- Agricultural company "Seymovskaya Poultry Farm"
- Mulinskoe fish farm