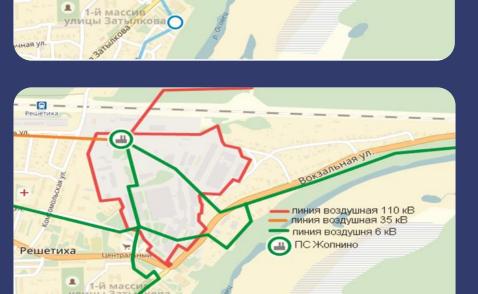

# Reshetikha: engineering infrastructure

### Gas supply

• The site is provided with gas with a limit of 4.5 thousand m<sup>3</sup> per day, 250 m<sup>3</sup> per hour is used

### Water supply

- Maximum pewrmitted daily water intake – 3.2thousand m<sup>3</sup> per day (underground water)
- The pumping station is equipped with bactericidal installation

Решетиха

Total length of water supply networks - 25 km

### **Power supply**

Substation "Zholnino" - 110/35/6 kV with a capacity of 2x20 MVA

### Sewage

- Complex of engineering infrastructures for the collection and transportation of household wastewater from the population and enterprises to sewage treatment facilities in Dzerzhinsk
- Total length of sewage networks -17 km

### **Heat supply**

• Gas boiler with a capacity of 39 Gcal per with the possibility of generating steam with a volume of 26 tons per hour, 5 tons per hour is used